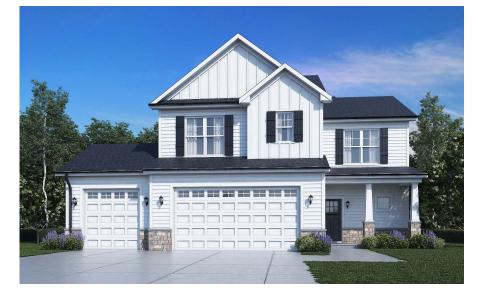

## THE BRINKLEY

ELEVATION - B W/ 3 CAR GARAGE

## Width 48'-0" Depth 36'-6" SQUARE FOOTAGE HEATED

| FIRST FLOOR     | 777 SQ.FT.  |
|-----------------|-------------|
| SECOND FLOOR    | 1134 SQ.FT. |
| TOTAL           | 1911 SQ.FT. |
| <b>UNHEATED</b> |             |
| FRONT PORCH     | 84 SQ.FT.   |
| GARAGE          | 467 SQ.FT.  |
|                 |             |