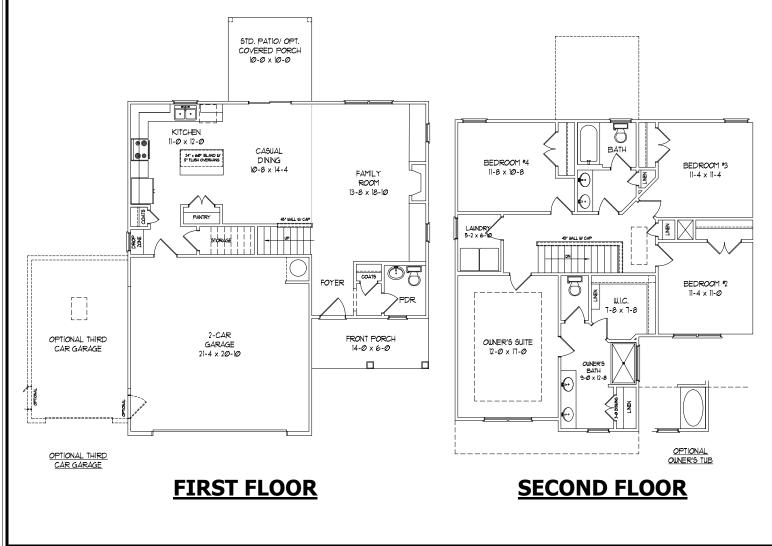

## Width 48'-0" Depth 36'-6" SQUARE FOOTAGE HEATED

| FIRST FLOOR     | 777 SQ.FT.  |
|-----------------|-------------|
| SECOND FLOOR    | 1134 SQ.FT. |
| TOTAL           | 1911 SQ.FT. |
| <b>UNHEATED</b> |             |
| FRONT PORCH     | 84 SQ.FT.   |
| GARAGE          | 467 SQ.FT.  |
|                 |             |

| GARAGE                       | 467 SQ.FT. |
|------------------------------|------------|
| STD. PATIO                   | 100 SQ.FT. |
| OPT. REAR PORCH              | 100 SQ.FT. |
| <b>OPT. THIRD CAR GARAGE</b> | 240 SQ.FT. |